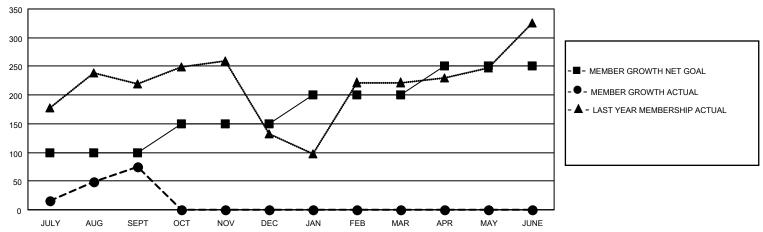

## MONTHLY MEMBERSHIP PROGRESS REPORT

LOCATION INDIA District 320 G Results as of: 9/30/2022

| Clubs                 |               |           |               | Members               |                        |                         |                                                    |
|-----------------------|---------------|-----------|---------------|-----------------------|------------------------|-------------------------|----------------------------------------------------|
| RESULTS FOR 2022-2023 |               |           |               | RESULTS FOR 2022-2023 |                        |                         |                                                    |
| QUARTER               | NEW CLUB GOAL | NEW CLUBS | DROPPED CLUBS | QUARTER MEMB          | BER GROWTH NET<br>GOAL | MEMBER GROWTH<br>ACTUAL | DROPPED<br>MEMBERS ACTUAL<br>(including transfers) |
| JULY/AUG/SEPT         | 5             | 3         | 1             | JULY/AUG/SEPT         | 100                    | 110                     | 27                                                 |
| OCT/NOV/DEC           | 1             | 0         | 0             | OCT/NOV/DEC           | 50                     | 0                       | 0                                                  |
| JAN/FEB/MAR           | 1             | 0         | 0             | JAN/FEB/MAR           | 50                     | 0                       | 0                                                  |
| APR/MAY/JUNE          | 0             | 0         | 0             | APR/MAY/JUNE          | 50                     | 0                       | 0                                                  |

## GOALS AND ACTUAL MEMBERS CUMULATIVE

| DROPPED CLUBS: 1 |    | 14 CLUBS OF 90 ADDED 1 OR<br>MORE NEW MEMBERS | GENDER DISTRIBUTION                |                                |  |
|------------------|----|-----------------------------------------------|------------------------------------|--------------------------------|--|
|                  |    | WORE NEW WEINBERG                             | MALE<br>FEMALE                     | 2,392 (79.79%)<br>606 (20.21%) |  |
| DROPPED MEMBERS  |    |                                               | NON BINARY<br>PREFER NOT TO ANSWER | 0 (0.00%)<br>0 (0.00%)         |  |
| DECEASED         | 1  |                                               | THE ENTION TO MINOWER              | 0 (0.0070)                     |  |
| CLUB CANCELLED   | 10 | CLICK HERE FOR CUMULATIVE                     | TOTAL FAMILY UNIT MEMBERS          | 941                            |  |
| OTHER            | 16 | MEMBERSHIP DATA                               |                                    |                                |  |
| TOTAL            | 27 |                                               | FAMILY MEMBERS PAYING HAI          | LF DUES 484                    |  |