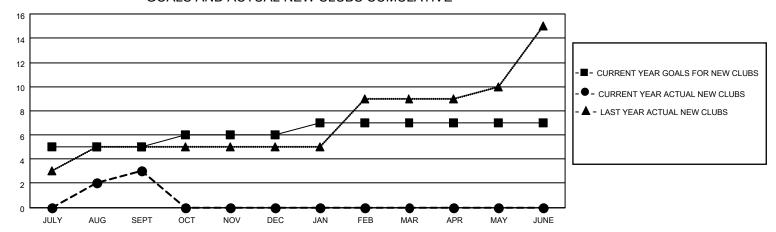

## MONTHLY MEMBERSHIP PROGRESS REPORT

LOCATION INDIA District 320 G Results as of: 9/30/2022

| Clubs                 |               |           |               | Members               |                        |                         |                                                    |
|-----------------------|---------------|-----------|---------------|-----------------------|------------------------|-------------------------|----------------------------------------------------|
| RESULTS FOR 2022-2023 |               |           |               | RESULTS FOR 2022-2023 |                        |                         |                                                    |
| QUARTER               | NEW CLUB GOAL | NEW CLUBS | DROPPED CLUBS | QUARTER MEMB          | BER GROWTH NET<br>GOAL | MEMBER GROWTH<br>ACTUAL | DROPPED<br>MEMBERS ACTUAL<br>(including transfers) |
| JULY/AUG/SEPT         | 5             | 3         | 1             | JULY/AUG/SEPT         | 100                    | 110                     | 27                                                 |
| OCT/NOV/DEC           | 1             | 0         | 0             | OCT/NOV/DEC           | 50                     | 0                       | 0                                                  |
| JAN/FEB/MAR           | 1             | 0         | 0             | JAN/FEB/MAR           | 50                     | 0                       | 0                                                  |
| APR/MAY/JUNE          | 0             | 0         | 0             | APR/MAY/JUNE          | 50                     | 0                       | 0                                                  |

## GOALS AND ACTUAL NEW CLUBS CUMULATIVE